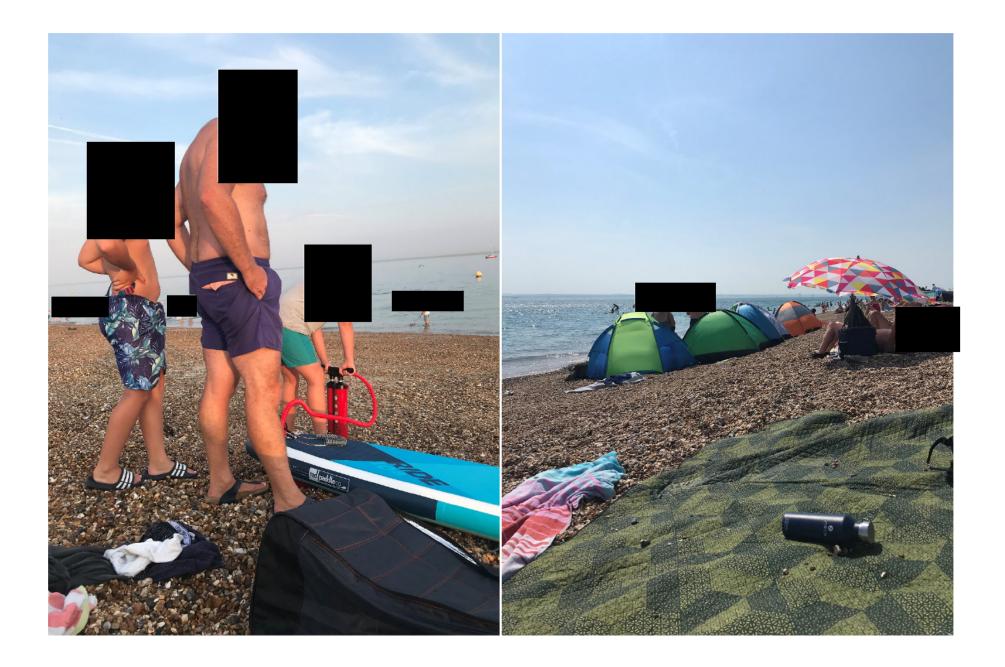

Hi

I object to this development. I wrote years earlier and my objection should be included. However the delays to this may mean it's not so I'm writing now.

This is the beach at the end of my road. It's where you want to land your interconnector.

It's a ridiculous proposal for this area.

Please find a suitable place which isn't a beach resort for families. There are many more industrial landing sites to chose from.

The route also runs through homes and green land which is in short supply here. Go and visit the spinnaker tower and see from the distance there is not enough trees here.

One main road to the beach which is busy due to holiday makers will not support a works route!

Also the issue to wildlife it is not sustainable. Someone drew a line on a map to the shortest route and it is simply an absurd choice. But you need to visit the coast during the summer season to see what you are actually planning!